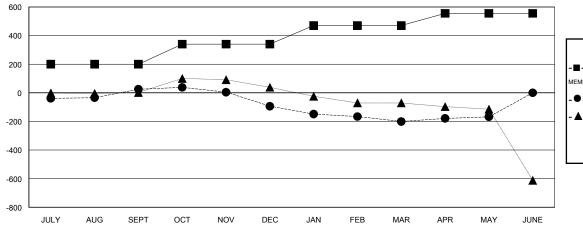

# **LOCATION NIGERIA**

GMT CA 6-Afi

|               |                  | Clubs            |                  |                  | Members               |                    |                                     |                    |                  |
|---------------|------------------|------------------|------------------|------------------|-----------------------|--------------------|-------------------------------------|--------------------|------------------|
|               | RESUL            | TS FOR 2015-2016 |                  |                  | RESULTS FOR 2015-2016 |                    |                                     |                    |                  |
| QUARTER       | NEW CLUB<br>GOAL | NEW CLUBS        | DROPPED<br>CLUBS | NET<br>GAIN/LOSS | QUARTER               | NEW MEMBER<br>GOAL | CHARTER AND<br>NEW MEMBERS<br>ADDED | DROPPED<br>MEMBERS | NET<br>GAIN/LOSS |
| JULY/AUG/SEPT | 3                | 1                | 1                | 0                | JULY/AUG/SEPT         | 200                | 76                                  | 51                 | 25               |
| OCT/NOV/DEC   | 3                | 1                | 5                | -4               | OCT/NOV/DEC           | 140                | 84                                  | 203                | -119             |
| JAN/FEB/MAR   | 3                | 0                | 6                | -6               | JAN/FEB/MAR           | 130                | 26                                  | 133                | -107             |
| APR/MAY/JUNE  | 2                | 0                | 0                | 0                | APR/MAY/JUNE          | 85                 | 75                                  | 42                 | 33               |

#### GOALS AND ACTUAL MEMBERS CUMULATIVE

- CURRENT YEAR ACTUAL MEMBERS

- ▲ - LAST YEAR ACTUAL MEMBERS

| DROPPED CLUBS: 12  DROPPED MEMBERS |                 | 36 CLUBS OF 59 ADDED 1 OR MORE NEW MEMBERS | GENDER DISTRIBUTION  MALE 749 (60.31%)  FEMALE 493 (39.69%) |           |  |
|------------------------------------|-----------------|--------------------------------------------|-------------------------------------------------------------|-----------|--|
| DECEASED  CLUB CANCELLED  OTHER    | 5<br>252<br>172 | CLICK HERE FOR HEALTH ASSESSMENT DATA      | FAMILY UNIT MEMBERS HEAD OF HOUSEHOLD                       | 111<br>53 |  |
| TOTAL                              | 429             |                                            | NON-HEAD OF HOUSEHOLD                                       | 58        |  |