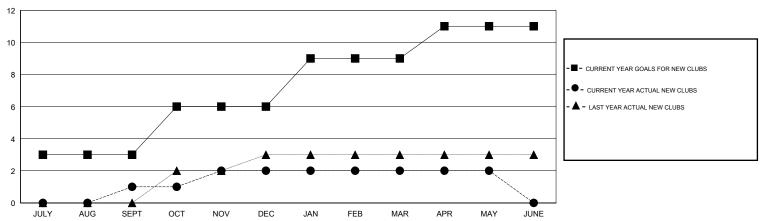

# **LOCATION NIGERIA**

GMT CA 6-Afi

|               |                  | Clubs            |                  |                  | Members               |                    |                                     |                    |                  |
|---------------|------------------|------------------|------------------|------------------|-----------------------|--------------------|-------------------------------------|--------------------|------------------|
|               | RESUL            | TS FOR 2015-2016 |                  |                  | RESULTS FOR 2015-2016 |                    |                                     |                    |                  |
| QUARTER       | NEW CLUB<br>GOAL | NEW CLUBS        | DROPPED<br>CLUBS | NET<br>GAIN/LOSS | QUARTER               | NEW MEMBER<br>GOAL | CHARTER AND<br>NEW MEMBERS<br>ADDED | DROPPED<br>MEMBERS | NET<br>GAIN/LOSS |
| JULY/AUG/SEPT | 3                | 1                | 1                | 0                | JULY/AUG/SEPT         | 200                | 76                                  | 51                 | 25               |
| OCT/NOV/DEC   | 3                | 1                | 5                | -4               | OCT/NOV/DEC           | 140                | 84                                  | 203                | -119             |
| JAN/FEB/MAR   | 3                | 0                | 6                | -6               | JAN/FEB/MAR           | 130                | 26                                  | 133                | -107             |
| APR/MAY/JUNE  | 2                | 0                | 0                | 0                | APR/MAY/JUNE          | 85                 | 75                                  | 42                 | 33               |

#### GOALS AND ACTUAL NEW CLUBS CUMULATIVE